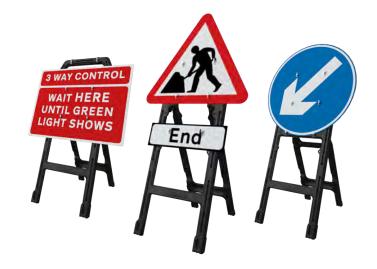

## **Description**

An industry first - an all plastic Quick Fit Frame. Implementing the revolutionary Quick-Lock fasteners that are fitted as standard. These remain securely in place allowing a quick and easy sign face installation.

The frame takes 300mm and 450mm centre sign plates. Black as standard with Corporate Branding and various all-through colour options available\*.

### **Features:**

- Takes 300 mm and 450 mm centre sign faces
- Revolutionary Quick-Lock fasteners
- Lighter than steel = less weight in vehicle
- Non-Metallic with no scrap value
- Non-Conductive
- 100% recyclable
- Stackable 80 to a pallet
- Can be branded with customer logo. Minimum run applies
- Can be manufactured in corporate colours. Minimum run applies