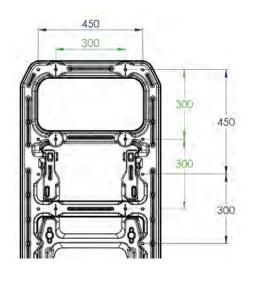

The frame takes 300mm and 450mm centre sign plates. Black as standard with Corporate Branding and various all-through colour options available\*.

### Standard:

- Conforms to requirements of BS 8442:2015
- Chapter 8 The Traffic Signs Manual
- The Red Book 2013
- Traffic Signs Regulations & General Directions

| Height              | 1500mm |
|---------------------|--------|
| Installation Height | 1400mm |
| Width               | 605mm  |
| Depth               | 65mm   |
| Weight              | 3.8kg  |