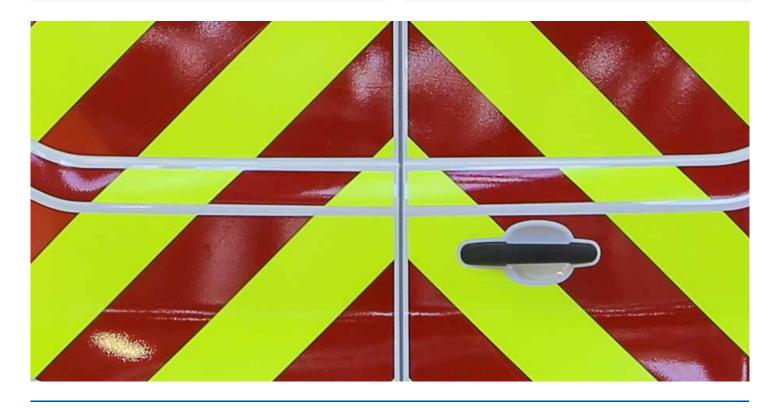

## 5600E Fleet Marking Grade

ECE 104 Class E Class RA1 ORALITE

Highly flexible embedded glass bead material suitable for vehicle applications with excellent adaptability to corrugations. or rivets. Produced with watermark.

#### **Product details:**

- Class 1 reflectivity
- Weather resistant
- 7 year outdoor service life
- · Removable adhesive using heat
- ECE 104 Class E approved