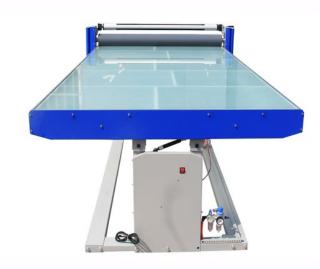

## **Product details**

- 3200mm long x 1630mm maximum lamination size
- Accepts substrates up to 20mm thick
- 130mm diameter silicone anti-glue rollers
- Safety glass laminating table including LED illumination with silicone cutting mat for accurate and safe application
- Media support rollers allow easy one person operation
- Foot controls keep operator's hands free to conduct media
- Tilting bed for space saving and to ease positioning of unit