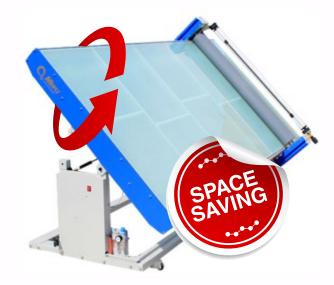

## **Product details**

- 3200mm long x 1630mm maximum lamination size
- Accepts substrates up to 20mm thick
- 130mm diameter silicone anti-glue rollers
- Safety glass laminating table including LED illumination with silicone cutting mat for accurate and safe application
- Media support rollers allow easy one person operation
- Foot controls keep operator's hands free to conduct media
- Tilting bed for space saving and to ease positioning of unit