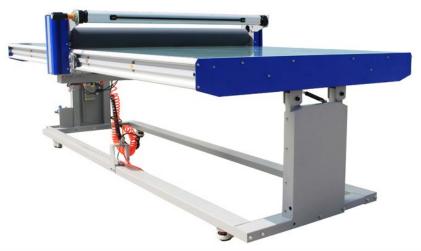

## LF1732-B4 **Flatbed Cold Laminator**

The professional sign maker's choice for media to substrate lamination

## **Product details**

- 3200mm long x 1630mm maximum lamination size
- Accepts substrates up to 20mm thick
- 130mm diameter silicone anti-glue rollers
- Safety glass laminating table including LED illumination with silicone cutting mat for accurate and safe application
- Media support rollers allow easy one person operation
- Foot controls keep operator's hands free to conduct media
- Tilting bed for space saving and to ease positioning of unit