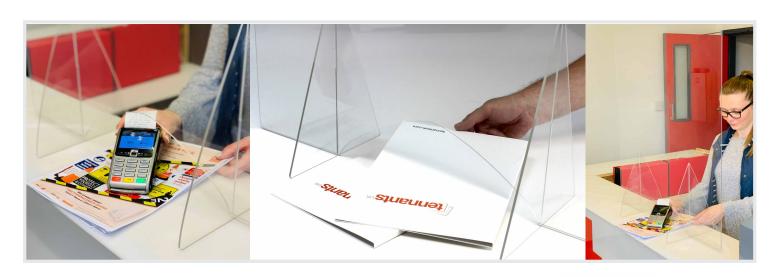

#### We provide products, so you can provide safety

Our range of in-house manufactured counter and desk top screen guards provide a physical barrier to reduce exposure to potential infection and protect staff and visitors to your premises

- Manufactured from durable 3mm thick acrylic ( new 5mm thick frosted option available)
- 100mm curved access hatch, suitable for documents and payment devices
- · Lightweight and easy to deploy
- · Easy to clean and sanitise
- · 100% recyclable after use

### Size options

- Desk Divider (850mm x 500mm)
  (No hatch)
- · Standard Desktop (700mm x 800mm)
- · Large Desktop (1400mm 800mm)