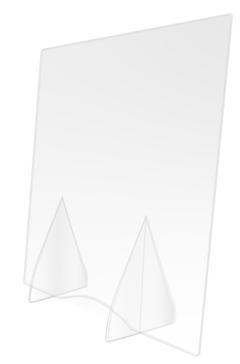

#### We provide products, so you can provide safety

Our range of in-house manufactured counter and desk top screen guards provide a physical barrier to reduce exposure to potential infection and protect staff and visitors to your premises

- Manufactured from durable 3mm thick acrylic ( new 5mm thick frosted option available)
- 100mm curved access hatch, suitable for documents and payment devices
- · Lightweight and easy to deploy
- · Easy to clean and sanitise
- · 100% recyclable after use

### Size options

- Desk Divider (850mm x 500mm)
  (No hatch)
- · Standard Desktop (700mm x 800mm)
- · Large Desktop (1400mm 800mm)