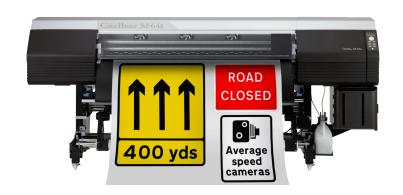

#### ORAUME Eco Traffic Printer Trade Price - £30.000

- CE / UKCA Marked Permanent Road Signs
- Temporary Signs to BS 8442
- Full colour commercial graphics
- Includes heater