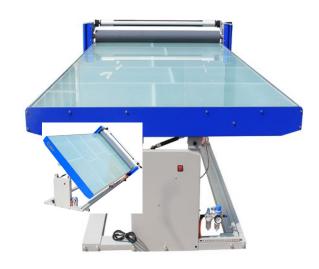

#### LF1732 - B4 Flatbed Cold Laminator Trade Price - £10,000

- 3200mm x 1630mm maximum lamination size
- Substrates up to 20mm thick
- Single person operation