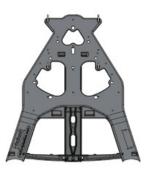

## **EnduraSign** Quickfit Frame®

The EnduraSign QuickFit Frame is a plastic sign frame that is compatible with 300mm hole centre sign faces. The modular design means the correct signage can be quickly assembled on site. Space and weight limitations are improved in works vehicles compared to using 1 piece Chapter 8 signs.

## **Usage Benefits**

- Ultra-durable sign frame is resistant to cracking
- Plastic sign frame fitted with 4 antiluce droplocks, compatible with 300mm spaced quickfit faces
- Compact design to fit more signage in works vehicles
- Interchangeable sign faces can be installed on site
- Highly resistant to wind
- Category C (19 mph) winds without ballast
- Category B (39 mph) winds with a 9kg weight (for 1050 rectangle use 13kg)
- Compatible with EnduraSign Ballast 9kg weight
- Lightweight 3.3kg design reduces weight in works vehicles
- Clearly label equipment and prevent theft with corporate nameplate and custom RAL colour frame
- Create clear signage and information in all weather