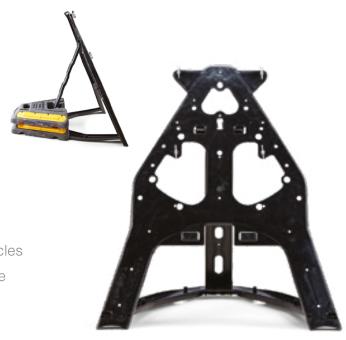

## **EnduraSign** Quickfit Frame®

The EnduraSign QuickFit Frame is a plastic sign frame that is compatible with 300mm hole centre sign faces. The modular design means the correct signage can be quickly assembled on site. Space and weight limitations are improved in works vehicles compared to using 1 piece Chapter 8 signs.

## **Usage Benefits**

- Ultra-durable sign frame is resistant to cracking
- Plastic sign frame fitted with 4 antiluce droplocks, compatible with 300mm spaced quickfit faces
- Compact design to fit more signage in works vehicles
- Interchangeable sign faces can be installed on site
- Highly resistant to wind
- Category C (19 mph) winds without ballast
- Category B (39 mph) winds with a 9kg weight (for 1050 rectangle use 13kg)
- Compatible with EnduraSign Ballast 9kg weight
- Lightweight 3.3kg design reduces weight in works vehicles
- Clearly label equipment and prevent theft with corporate nameplate and custom RAL colour frame
- Create clear signage and information in all weather