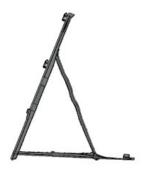

## **EnduraSign** Quickfit Frame®

The EnduraSign QuickFit Frame is a plastic sign frame that is compatible with 300mm hole centre sign faces. The modular design means the correct signage can be quickly assembled on site. Space and weight limitations are improved in works vehicles compared to using 1 piece Chapter 8 signs.

## **Usage Benefits**

- Ultra-durable sign frame is resistant to cracking
- Plastic sign frame fitted with 4 antiluce droplocks, compatible with 300mm spaced quickfit faces
- Compact design to fit more signage in works vehicles
- Interchangeable sign faces can be installed on site
- Highly resistant to wind
- Category C (19 mph) winds without ballast
- Category B (39 mph) winds with a 9kg weight (for 1050 rectangle use 13kg)
- Compatible with EnduraSign Ballast 9kg weight
- Lightweight 3.3kg design reduces weight in works vehicles
- Clearly label equipment and prevent theft with corporate nameplate and custom RAL colour frame
- Create clear signage and information in all weather