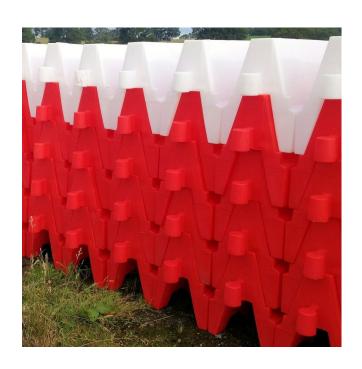

The Evo water filled barrier system comes in three standard lengths, along with a range of optional accessories and extras, including a corner section and choice of mesh or reflective panels.

Durable, yet easy to deploy with its interlocking feature, Evo barriers can be filled with water or sand to provide a more permanent arrangement and create a solid barrier when assembled.

At the end of each use, simply uncouple the sections and stack for ease of transportation and storage.

## Standard sizes:

| Evo 1   | 1000mm long x 555mm high |
|---------|--------------------------|
| Evo 1.5 | 1500mm long x 555mm high |
| Evo 80  | 1200mm long x 800mm high |