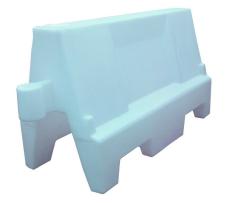

The Evo water filled barrier system comes in three standard lengths, along with a range of optional accessories and extras, including a corner section and choice of mesh or reflective panels.

Durable, yet easy to deploy with its interlocking feature, Evo barriers can be filled with water or sand to provide a more permanent arrangement and create a solid barrier when assembled.

## Standard sizes:

| Evo 1   | 1000mm long x 555mm high |
|---------|--------------------------|
| Evo 1.5 | 1500mm long x 555mm high |
| Evo 80  | 1200mm long x 800mm high |