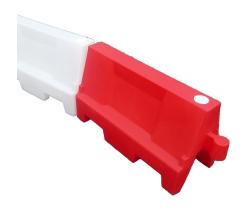

The Evo water filled barrier system comes in three standard lengths, along with a range of optional accessories and extras, including a corner section and choice of mesh or reflective panels.

Durable, yet easy to deploy with its interlocking feature, Evo barriers can be filled with water or sand to provide a more permanent arrangement and create a solid barrier when assembled.

## Standard sizes:

| Evo 1   | 1000mm long x 555mm high |
|---------|--------------------------|
| Evo 1.5 | 1500mm long x 555mm high |
| Evo 80  | 1200mm long x 800mm high |