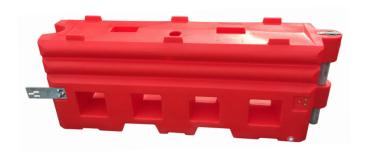

## **Heavy Duty Crash Barrier RB22**

The robust and highly capable RB22 barrier is a versatile, yet strong and flexible one piece water fillable system. The RB22 is one of quickest deployable barrier systems on today's market and with up to 200 metres per load it offers savings on labour and transport. Manufactured from prime UV stabilised polyethylene it is easy for a workforce or contractor to handle and install without heavy lifting machinery.

## Features:

- One-piece durable moulded design
- Robust prime UV stabilised polyethylene
- 2 person lift / deployment
- Crash tested to BS EN1317- N1 50Mph (80KMph)
- · Quick pin hinge and support plate assembly
- No heavy tooling required for deployment
- · Can be filled during assembly
- Can be water or sand filled.
- Wide design with forklift slots at each base for ease of deployment
- Securely stackable for transportation & storage
- End stops and anti-climb mesh hoarding available for added security & safety
- Angle section creates bends and curves

## **Specification**

| Dimensions (mm)       | L2000 x H800 x W500                  |
|-----------------------|--------------------------------------|
| Max Angle             | 35°                                  |
| Material              | UV MDPE (medium density polyethlene) |
| Weight Empty / Filled | E = 60kg / F = 600kg                 |
| Colours               | Red / White                          |
| Wind Speed            | 78mph                                |