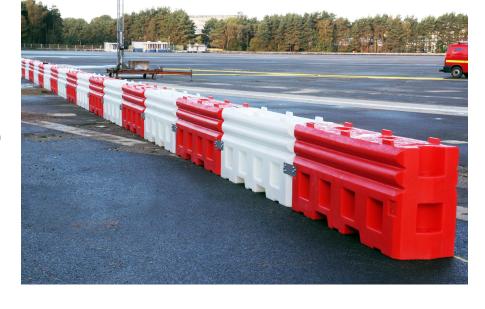

## **Heavy Duty Crash Barrier RB22**

The robust and highly capable RB22 barrier is a versatile, yet strong and flexible one piece water fillable system. The RB22 is one of quickest deployable barrier systems on today's market and with up to 200 metres per load it offers savings on labour and transport. Manufactured from prime UV stabilised polyethylene it is easy for a workforce or contractor to handle and install without heavy lifting machinery.

## Features:

- One-piece durable moulded design
- Robust prime UV stabilised polyethylene
- 2 person lift / deployment
- Crash tested to BS EN1317- N1 50Mph (80KMph)
- · Quick pin hinge and support plate assembly
- No heavy tooling required for deployment
- · Can be filled during assembly
- Can be water or sand filled.
- Wide design with forklift slots at each base for ease of deployment
- Securely stackable for transportation & storage
- End stops and anti-climb mesh hoarding available for added security & safety
- Angle section creates bends and curves

## **Specification**

| Dimensions (mm)       | L2000 x H800 x W500                  |
|-----------------------|--------------------------------------|
| Max Angle             | 35°                                  |
| Material              | UV MDPE (medium density polyethlene) |
| Weight Empty / Filled | E = 60kg / F = 600kg                 |
| Colours               | Red / White                          |
| Wind Speed            | 78mph                                |