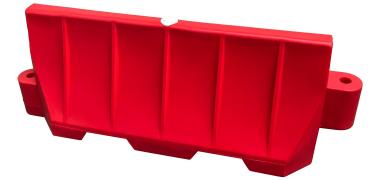

## **Heavy Duty Barrier SiteWall**

The SiteWall is 1.6 metres long x 650mm high metre wide 300kg water filled heavy duty temporary road barrier system for pedestrian safety on highway or construction sites. The bases can alternatively be filled with sand for a more permanent solution. When combined with compatible mesh SiteFence panels it can create a 2 metre tall secure barrier.

## Features:

- · Robust heavy duty barrier for low level containment
- Forklift channels
- Can accommodate angles with ease
- Suitable for sand or water filled ballast
- Red and white as standard
- · Fully interlocking barrier system with a moulded or steel pin
- Compatible mesh security panels create a secure 2 metre tall barrier

## **Specification**

| Dimentions (mm)       | L1600 × H650 × W400  |
|-----------------------|----------------------|
| Max Angle             | 90°                  |
| Material              | UV stabilised HDPE   |
| Weight Empty / Filled | E = 60kg / F = 300kg |
| Colours               | Red / White          |
| Wind Speed            | 73mph                |