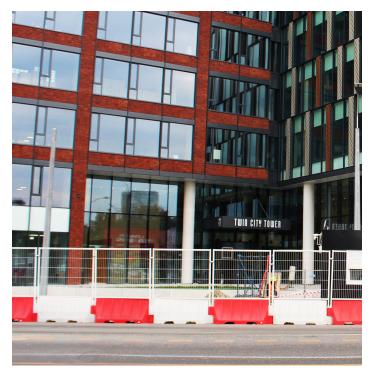

## **Heavy Duty Barrier SiteWall**

The SiteWall is 1.6 metres long x 650mm high metre wide 300kg water filled heavy duty temporary road barrier system for pedestrian safety on highway or construction sites. The bases can alternatively be filled with sand for a more permanent solution. When combined with compatible mesh SiteFence panels it can create a 2 metre tall secure barrier.

## Features:

- · Robust heavy duty barrier for low level containment
- Forklift channels
- Can accommodate angles with ease
- Suitable for sand or water filled ballast
- Red and white as standard
- · Fully interlocking barrier system with a moulded or steel pin
- Compatible mesh security panels create a secure 2 metre tall barrier