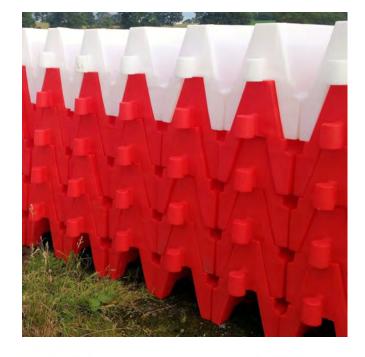

## **Evo Barrier System**

Tennants are proud to announce that with the help of Midlands based Oaklands Group - market leaders in the supply of industrial plastic safety and storage products - we are increasing the range of traffic and pedestrian barriers within our extensive Traffic Management portfolio.

The Evo water filled barrier system comes in three standard lengths, along with a range of optional accessories and extras, including a corner section and choice of mesh or reflective panels.

Durable, yet easy to deploy with its interlocking feature, Evo barriers can be filled with water or sand to provide a more permanent arrangement and create a solid barrier when assembled.

At the end of each use, simply uncouple the sections and stack for ease of transportation and storage.