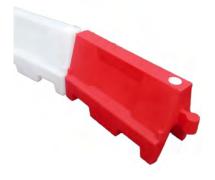

The Evo water filled barrier system comes in three standard lengths, along with a range of optional accessories and extras, including a corner section and choice of mesh or reflective panels.

Durable, yet easy to deploy with its interlocking feature, Evo barriers can be filled with water or sand to provide a more permanent arrangement and create a solid barrier when assembled.

## Standard sizes:

| Evo 1mtr   | 1000mm long x 555mm high |
|------------|--------------------------|
| Evo 1.5mtr | 1500mm long x 555mm high |
| Evo 1.2mtr | 1200mm long x 800mm high |