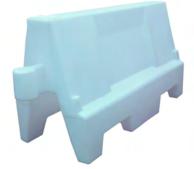

The Evo water filled barrier system comes in three standard lengths, along with a range of optional accessories and extras, including a corner section and choice of mesh or reflective panels.

Durable, yet easy to deploy with its interlocking feature, Evo barriers can be filled with water or sand to provide a more permanent arrangement and create a solid barrier when assembled.

## Standard sizes:

| Evo 1mtr   | 1000mm long x 555mm high |
|------------|--------------------------|
| Evo 1.5mtr | 1500mm long x 555mm high |
| Evo 1.2mtr | 1200mm long x 800mm high |