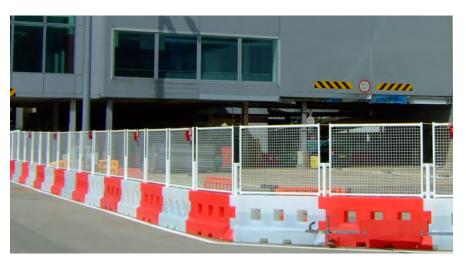

## **Heavy Duty Barrier** GB<sub>2</sub>

The GB2™ Barrier has a 2 metre working length and height of 900mm making it an ideal low level containment barrier, suitable for highway and site delineation. The system is fully interlocking and can be easily deployed by 2 people without the need for lifting equipment. The GB2™ has the ability to achieve up to 35° angles thanks to its pin locking device, making uneven ground and corners hassle free.

Produced in UV stabilised polyethylene the GB2™ Barrier is suitable for use in all weather conditions and once water or sand filled for added ballast, the system will provide a premium level of protection for both pedestrians and vehicles.

## **Features:**

- One-piece durable moulded design
- Robust prime UV stabilised polyethylene
- · Quick pin hinge and support plate assembly
- Fully interlocking supporting 35° bends, angles, and curves
- 2 person lift and deployment
- Bespoke colours available
- No heavy tooling required
- Water level indicator
- Can be water or sand filled
- · Wide design with forklift slots at each base for ease of deployment
- Securely stackable for transportation & storage
- · Anti-climb mesh and solid hoarding available for added security & safety