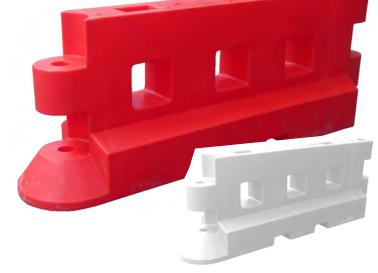

## **Features:**

- One-piece durable moulded design
- Robust prime UV stabilised polyethylene
- · Quick pin hinge and support plate assembly
- Fully interlocking supporting 35° bends, angles, and curves
- 2 person lift and deployment
- Bespoke colours available
- No heavy tooling required
- Water level indicator
- Can be water or sand filled
- · Wide design with forklift slots at each base for ease of deployment
- Securely stackable for transportation & storage
- · Anti-climb mesh and solid hoarding available for added security & safety

## **Specification**

| Dimensions (mm)       | L2000 x H900 x D500 x W200           |
|-----------------------|--------------------------------------|
| Max Angle             | 35°                                  |
| Material              | UV MDPE (medium density polyethlene) |
| Fill Capacity         | 318 Litre                            |
| Weight Empty / Filled | E = 32kg / F = 350kg                 |
| Link Pin              | D = 76 / H = 830 / W = 0.6           |
| Colours               | Red / White                          |
| Fill / Drain Holes    | F = D95mm / D = D25mm                |
| Fork Channels         | 2 x 200 x 90mm                       |
| No. Per Palllet       | 5 (OS)                               |
| Confirmed Wind Speed  | 78mph                                |