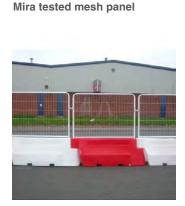

## **Novus Barrier**

Novas 2 metre water filled heavy duty plastic road barrier system for highway and construction site delineation for both pedestrian and vehicle saftey.

To enhance site securley and safety interlocking anti-climb mesh metal hoarding panels increase each barrier section height to 2 metres.

## **Specification**

| Dimensions (mm)      | WL 2000mm W520mm H800mm TL 2300mm |
|----------------------|-----------------------------------|
| Weight E / F KG      | E = 25kg F = 180kg                |
| Barrier Capacity (L) | 155L                              |
| No. Per Pallet       | 10                                |
| Full Load            | 135                               |
| Material             | UV MDPE                           |
| Colour               | Red / White / Custom              |
| Reflective Panel     | Optional                          |
| MIRA Wind Speed      | 68MPH                             |