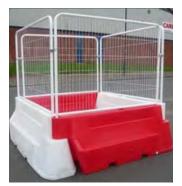

## **Novus Barrier**

Novas 2 metre water filled heavy duty plastic road barrier system for highway and construction site delineation for both pedestrian and vehicle saftey.

To enhance site securley and safety interlocking anti-climb mesh metal hoarding panels increase each barrier section height to 2 metres.

## **Specification**

| Dimensions (mm)      | WL 2000mm W520mm H800mm TL 2300mm |
|----------------------|-----------------------------------|
| Weight E / F KG      | E = 25kg F = 180kg                |
| Barrier Capacity (L) | 155L                              |
| No. Per Pallet       | 10                                |
| Full Load            | 135                               |
| Material             | UV MDPE                           |
| Colour               | Red / White / Custom              |
| Reflective Panel     | Optional                          |
| MIRA Wind Speed      | 68MPH                             |