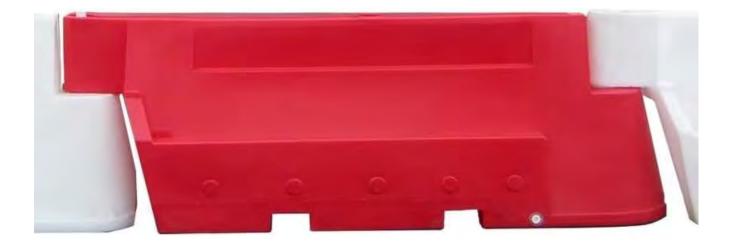

## **Novus Barrier**

Novas 2 metre water filled heavy duty plastic road barrier system for highway and construction site delineation for both pedestrian and vehicle saftey.

To enhance site securley and safety interlocking anti-climb mesh metal hoarding panels increase each barrier section height to 2 metres.

This is one of the quickest to deploy robust, or barricade, systems on the market and a cost effective small step down from our RB2000 and GB2 water filled barrier.

The red and white colours increase the distinguishability of the barrier itself, so it stands out in indoor or outdoor environments.

## **Specification**

| Dimensions (mm)      | WL 2000mm W520mm H800mm TL 2300mm |
|----------------------|-----------------------------------|
| Weight E / F KG      | E = 25kg F = 180kg                |
| Barrier Capacity (L) | 155L                              |
| No. Per Pallet       | 10                                |
| Full Load            | 135                               |
| Material             | UV MDPE                           |
| Colour               | Red / White / Custom              |
| Reflective Panel     | Optional                          |
| MIRA Wind Speed      | 68MPH                             |