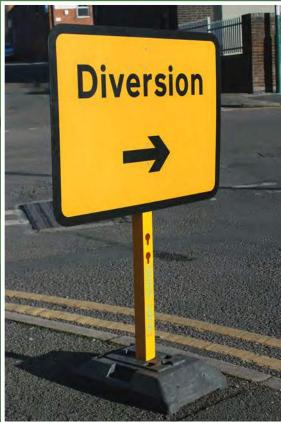

## **QUICK-LOCK**

POST SYSTEM

Introducing the latest innovation in temporary signage for urban and 12D streetwork schemes.

Combining our **ENVIR** PLATE substrate with a hi-visibility 60mm x 60mm yellow slotted post and heavy duty base-plate.

This system creates a fully recyclable unit manufactured from re-ground materials, which benefits the environment as much as it does road safety.

## **Benefits & Options:**

- Unique QUICK LOCK panel fixing system
- Easy to deploy providing stable display
- Double stack base-plate option for extreme wind conditions
- Base provides an unlimited number of uses compared to sand-bags
- Smaller footprint on carriageway reduced trip hazard
- Circa 9kg weight saving per sign compared to metal frames and sand-bags leading to fewer vehicles being used per scheme
- Vertically fixed sign faces for improved visibility